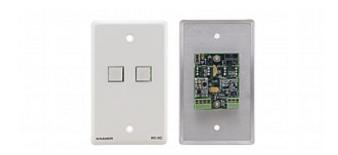

## RC-2C

2-button Control Keypad (US, EU, UK)

RC-2C is ideal for simple, convenient control of small spaces with serial and IR controlled devices such as projectors and displays.

## **FEATURES**

- Back Lit & Label Capable Buttons 2 tri-color, tactile feedback, backlit buttons.
- Custom Labeled, Removable Button Caps.
- RS-232 Control Port Controls a device via serial control protocols.
- IR Control Port Controls a device via IR control protocols.
- Program Control Program configuration with Kramer K–Config software supports up to 4 commands per macro and 4 toggling macros per button
- Keypad Lock-Out Option for tampering prevention by locking and unlocking of the keypad buttons.
- Mounting In-wall, in standard 1 gang US, EU or UK wall junction boxes.