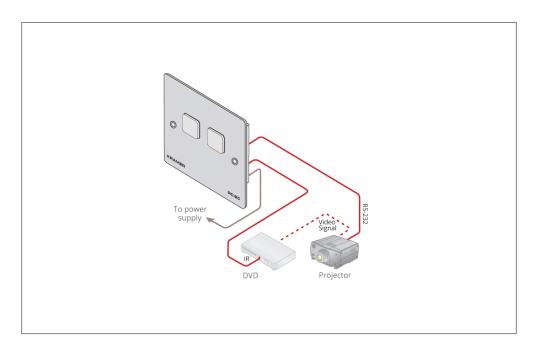

## RC-2C

2-button Control Keypad (US, EU, UK)

RC-2C is ideal for simple, convenient control of small spaces with serial and IR controlled devices such as projectors and displays.

## **FEATURES**

- Back Lit & Label Capable Buttons 2 tri-color, tactile feedback, backlit buttons.
- Custom Labeled, Removable Button Caps.
- RS-232 Control Port Controls a device via serial control protocols.
- IR Control Port Controls a device via IR control protocols.
- Program Control Program configuration with Kramer K–Config software supports up to 4 commands per macro and 4 toggling macros per button
- Keypad Lock-Out Option for tampering prevention by locking and unlocking of the keypad buttons.
- Mounting In-wall, in standard 1 gang US, EU or UK wall junction boxes.

## **TECHNICAL SPECIFICATIONS**

PORTS: 1 RS-232 on a terminal block connector; 1 IR OUT on a terminal block

connector.

POWER CONSUMPTION: 12V DC, 40mA.

INCLUDED ACCESSORIES: Power supply, label set, screwdriver.