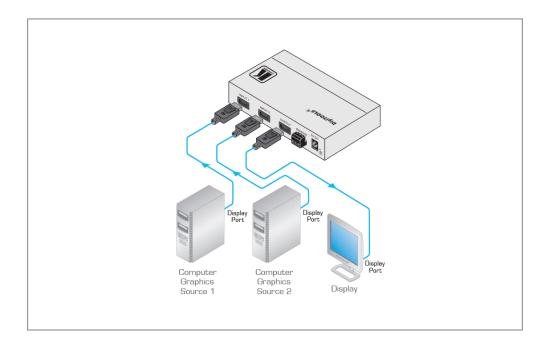

## VS-21DP-IR

2x1 DisplayPort Switcher with IR

The VS-21DP-IR is a high-performance switcher for DisplayPort signals. The unit switches either of two inputs to a single output.

## **TECHNICAL SPECIFICATIONS**

INPUTS: 2 DisplayPort connectors.

OUTPUT: 1 DisplayPort connector.

BANDWIDTH: Up to 2.7Gbps bandwidth per graphic channel. COMPLIANCE WITH HDMI STANDARD: Supports DisplayPort 1.1 and HDCP 1.3.